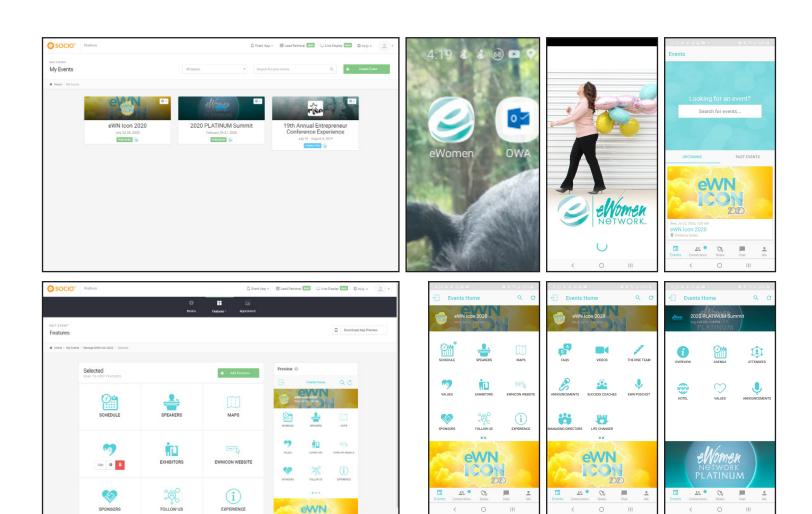

# **Event App Layout with Socio**

**App:** an application, especially as downloaded by a user to a mobile device.

The app can be download via this page: download.socio.events/app/NzM5