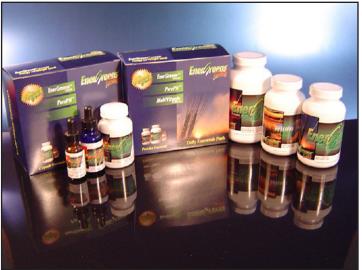

# **Packaging**

pack·ag·ing: materials used to wrap or protect goods.

Other packaging designs can be viewed by visiting: ksds.graphics/packaging